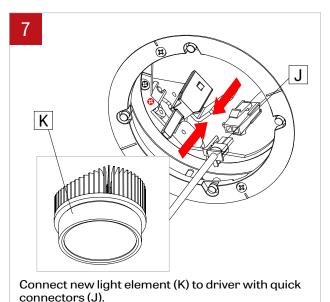

Disconnect the quick connectors (J) between the light element and the driver. Remove light element.