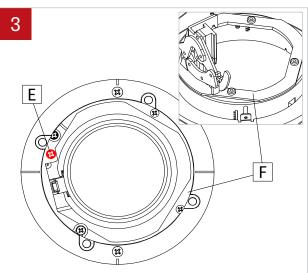

## 2 WALL WASH BAFFLE REMOVAL

For trimless wall wash installation, detach baffle (C) by using provided suction tool (D). Stick tool on baffle lens and pull.

Slightly unscrew red screw (E) to allow vertical tilting of the adjusting mechanism (F).

Align light element (G) straight by rotating and tilting the adjusting mechanism (F), in order to proceed with its removal in the next step.

Push tab (H) on the side of the light element (G) to release it from the adjusting mechanism. Slide light element (G) from the track system (I).