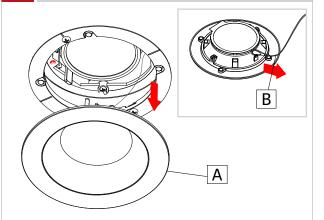

## NOTE: Wire dimming conductors as Class 1

For trim installation, detach trim (A) from ceiling and unhook from safety wire (B). Safely store it on the side.