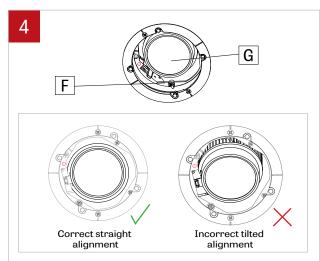

Align light element (G) straight by rotating and tilting the adjusting mechanism (F), in order to proceed with its removal in the next step.

Push tab (H) on the side of the light element (G) to release it from the adjusting mechanism. Slide light element (G) from the track system (I).