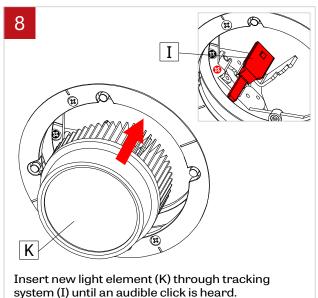

Align light element (G) straight by rotating and tilting the adjusting mechanism (F), in order to proceed with its removal in the next step.

Push tab (H) on the side of the light element (G) to release it from the adjusting mechanism. Slide light element (G) from the track system (I).