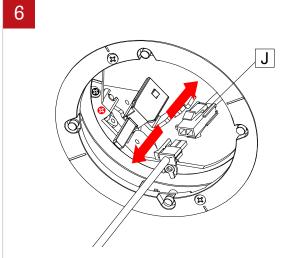

Disconnect the quick connectors (J) between the light element and the driver. Remove light element.