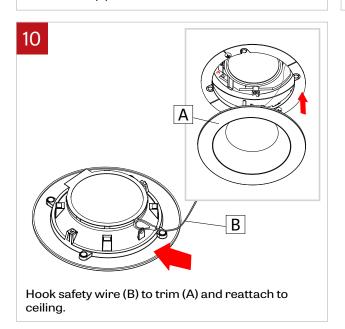

## NOTE: Wire dimming conductors as Class 1

For trim installation, detach trim (A) from ceiling and unhook from safety wire (B). Safely store it on the side.