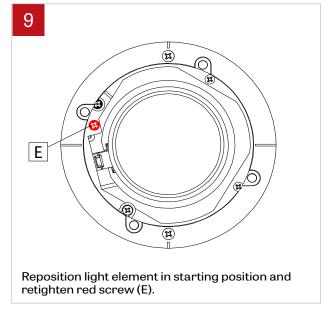

#### LIGHT ELEMENT REPLACEMENT - INSTRUCTIONS

## 2 WALL WASH BAFFLE REMOVAL

For trimless wall wash installation, detach baffle (C) by using provided suction tool (D). Stick tool on baffle lens and pull.

Slightly unscrew red screw (E) to allow vertical tilting of the adjusting mechanism (F).