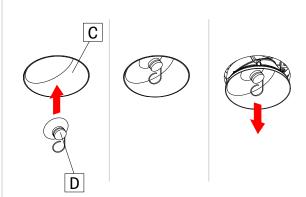

## 2 WALL WASH BAFFLE REMOVAL

For trimless wall wash installation, detach baffle (C) by using provided suction tool (D). Stick tool on baffle lens and pull.

Slightly unscrew red screw (E) to allow vertical tilting of the adjusting mechanism (F).