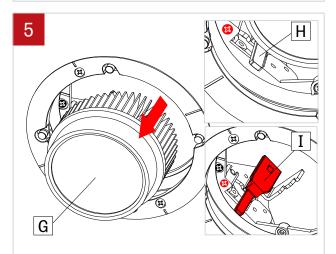

Align light element (G) straight by rotating and tilting the adjusting mechanism (F), in order to proceed with its removal in the next step.

Push tab (H) on the side of the light element (G) to release it from the adjusting mechanism. Slide light element (G) from the track system (I).